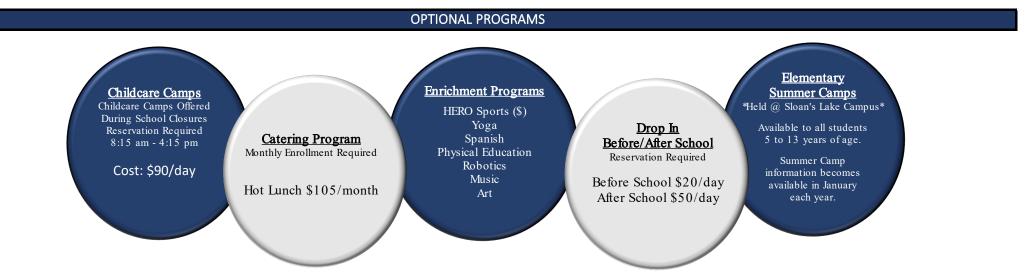

:00 - 5:15 \*\*\*

|                                              |            | APPLICATION AND ENROLLMENT FE   | ES                                                        |
|----------------------------------------------|------------|---------------------------------|-----------------------------------------------------------|
| APPLICATION FEE                              | \$150.00   | ONCE per Child                  | Due with Application submission                           |
| ENROLLMENT FEE                               | \$1,200.00 | ONCE per Child                  | Due upon acceptance to MMA                                |
| 2024-2025 ANNUAL<br>BUILDING & MATERIALS FEE | \$650.00   | ANNUALLY<br>per Family/per Year | Due upon acceptance to MMA<br>and/or annual re-enrollment |



Enrollment and Tuition Details

## LINUMBER and FULLON Details

Midtown Montessori Academy's tuition rates are set for each academic school year. Each school year begins in August. Tuition may be paid annually (August), Bi-Annually (August & January), or paid in monthly installments. Tuition funds ensure MMA's ability to pay operating expenses and faculty salaries, as well as maintain our program quality through continued professional development courses for our staff. A signed Tuition Agreement commits a student to enrollment for one school year. A 4% discount is applied if annual tuition is paid in full by August 1st. Students enrolling for their first school year with MMA will be required to pay a one-time Enrollment Fee, in addition to MMA's Annual Building & Materials Fee. Tuition a